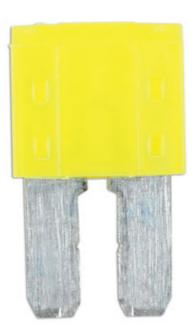

## LED Micro 2 Blade Fuses 20A 25pc

A pack of 20 amp LED micro 2 blade fuses. The patented construction design of intelligent fuses are manufactured and tested to the strict OEM requirements and SAE standards for automotive use. With the built-in LED indicator, a blown fuse can be quickly and easily identified and replaced. Intelligent fuses can replace traditional car fuses without the need of any modification and will provide the same performance.

## **Additional Information**

- 20 amp patented single bi-directional LED micro 2 blade fuses.
- · Housing material: PA66 thermoplastic; fuse: zinc alloy.
- Voltage rating: 32V DC max. Interrupting rating: 1000A @ 32V DC.
- Conforms to SAE J2741 & ISO 8820-3. RoHS & REACH compliant.
- Smaller 5pc pack available, Part No. 37151. Ranges of LED standard blade fuses (Part Nos. 37131 37137) & LED mini blade fuses (Part Nos. 37139 37145) are also available.