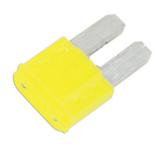

## LED Micro 2 Blade Fuses 20A 25pc

A pack of 20 amp LED micro 2 blade fuses. The patented construction design of intelligent fuses are manufactured and tested to the strict OEM requirements and SAE standards for automotive use. With the built-in LED indicator, a blown fuse can be quickly and easily identified and replaced. Intelligent fuses can replace traditional car fuses without the need of any modification and will provide the same performance.

## **Additional Information**

- 20 amp patented single bi-directional LED micro 2 blade fuses.
- · Housing material: PA66 thermoplastic; fuse: zinc alloy.
- Voltage rating: 32V DC max. Interrupting rating: 1000A @ 32V DC.
- Conforms to SAE J2741 & ISO 8820-3. RoHS & REACH compliant.
- Smaller 5pc pack available, Part No. 37151. Ranges of LED standard blade fuses (Part Nos. 37131 37137) & LED mini blade fuses (Part Nos. 37139 37145) are also available.