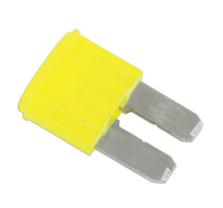

## LED Micro 2 Blade Fuses 20A 25pc

A pack of 20 amp LED micro 2 blade fuses. The patented construction design of intelligent fuses are manufactured and tested to the strict OEM requirements and SAE standards for automotive use. With the built-in LED indicator, a blown fuse can be quickly and easily identified and replaced. Intelligent fuses can replace traditional car fuses without the need of any modification and will provide the same performance.

## **Additional Information**

- 20 amp patented single bi-directional LED micro 2 blade fuses.
- · Housing material: PA66 thermoplastic; fuse: zinc alloy.
- Voltage rating: 32V DC max. Interrupting rating: 1000A @ 32V DC.
- Conforms to SAE J2741 & ISO 8820-3. RoHS & REACH compliant.
- Smaller 5pc pack available, Part No. 37151. Ranges of LED standard blade fuses (Part Nos. 37131 37137) & LED mini blade fuses (Part Nos. 37139 37145) are also available.